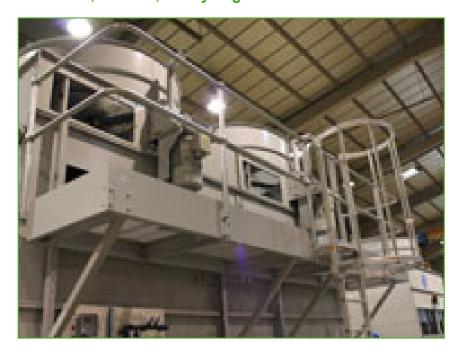

## Platforms, ladders, safety cage and handrail

**Platforms, a ladder, safety cage and handrails** facilitate **easier and safer access** to the unit, making inspection and maintenance easier and conforming to European safety standards.

## Installed platforms

- help you comply with local safety regulations
- prevent accidental risks during inspection and maintenance of your cooling tower
- facilitate the inspection and maintenance of your cooling tower