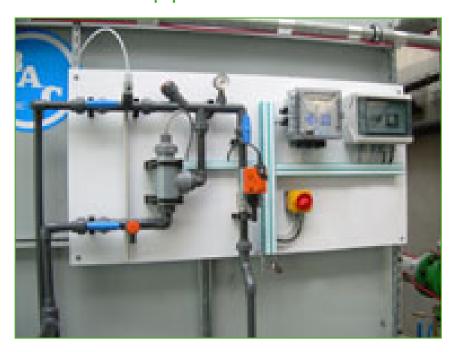

## Water treatment equipment

BAC offers a wide range of **automatic water treatment packages** to control corrosion, scaling, fouling and microbiological growth in cooling systems incorporating BAC cooling towers.

A good water treatment program

- helps reduce water consumption
- ensures efficient operation and optimal, original performance
- helps improve year-round system hygiene

Want optimal water treatment equipment for your BAC cooling tower?