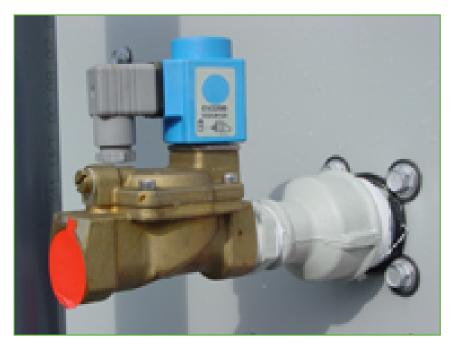

## Electric water level control package

When you require **more precise water level control**, replace the standard mechanical make-up valve with an electrical water level controller. An electric water level control package

- reduces water consumption
- helps maintain your system year-round
- increases the equipment reliability

The package consists of

- a basin-mounted float switch
- a solenoid-activated valve in the make-up water line

The valve closes slowly to minimize water hammer.