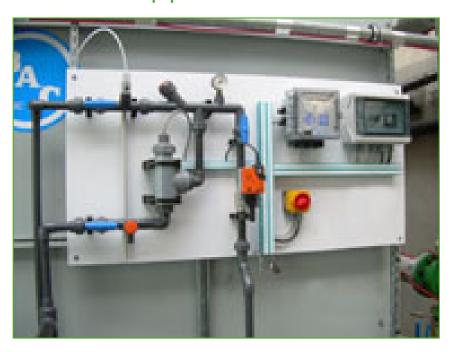

## Water treatment equipment

BAC offers a wide range of **automatic water treatment packages** to control corrosion, scaling, fouling and microbiological growth in cooling systems incorporating BAC cooling towers.

A good water treatment programme

- helps reduce water consumption.
- ensures efficient operation and optimal, original performance
- helps improve year-round system hygiene

Want optimal water treatment equipment for your BAC cooling tower?