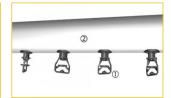

## Key benefits

The water distribution system features:

- 1. Nozzles
- 2. Spray branches
- 3. Spray pump
- 4. Strainer
- 5. Make-up
- 6. Pump piping

Each component of the water distribution system has passed a **longevity and quality test** in our R&D <u>laboratories</u>. These parts are exclusively selected, designed or even patented, meeting **very strict technical specifications**.