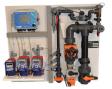

#### **BCP 3 D control package**

Control package for accurate liquid chemical based water treatment for evaporative cooling systems.

It includes:

- water meter controlled proporsional dosing of a scale and corrosion inhibitor
- · automatic conductivity controller of dissolved solids through blow-down
- the 2 biocides are dosed, the primary based on a Redox measurement and the secondary on a periodic basis

#### BCP 3 D control package

Control package for accurate liquid chemical based water treatment for evaporative cooling systems.

It includes:

- water meter controlled proporsional dosing of a scale and corrosion inhibitor
- automatic conductivity controller of dissolved solids through blow-down
- the 2 biocides are dosed, the primary based on a Redox measurement and the secondary on a periodic basis