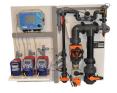

#### **BCP 3 D control package**

Control package for accurate liquid chemical based water treatment for evaporative cooling systems.

It includes:

- water meter controlled proporsional dosing of a scale and corrosion inhibitor
- · automatic conductivity controller of dissolved solids through blow-down
- the 2 biocides are dosed, the primary based on a Redox measurement and the secondary on a periodic basis

#### BCP 3 D control package

Control package for accurate liquid chemical based water treatment for evaporative cooling systems.

It includes:

- water meter controlled proporsional dosing of a scale and corrosion inhibitor
- automatic conductivity controller of dissolved solids through blow-down
- the 2 biocides are dosed, the primary based on a Redox measurement and the secondary on a periodic basis