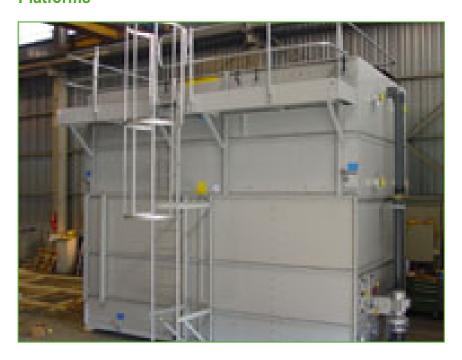

#### **Platforms**

Platforms facilitate **easier** and **safer access** to the **top level** of the unit, making inspection and maintenance easier and conforming to European safety standards.

### Installed platforms

- help you comply with local safety regulations
- prevent accidental risks during inspection and maintenance of your cooling tower
- · facilitate the inspection and maintenance of your cooling tower