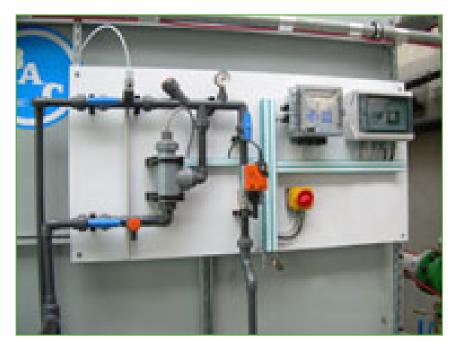

## Water treatment equipment

BAC offers a wide range of **automatic water treatment packages** to control corrosion, scaling, fouling and microbiological growth in cooling systems incorporating BAC cooling towers.

A good water treatment program

- helps reduce water consumption.
- ensures efficient operation and optimal, original performance
- helps improve year-round system hygiene

Want optimal water treatment equipment for your BAC cooling tower ?