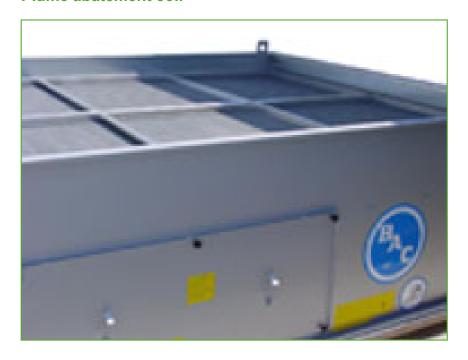

## Plume abatement coil

## Plume abatement coil

Finned coils installed in the air discharge of your cooling tower and piped in series with the wet coil offer all this:

- extended dry operation
- reduced or eliminated plume during wet operation
- savings on water and water treatment