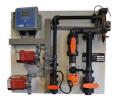

#### BCP 2 D control package

Control package for accurate liquid chemical based water treatment for evaporative cooling systems.

It includes:

- water meter controlled proporsional dosing of a scale and corrosion inhibitor
- automatic conductivity controller of dissolved solids through blow-down
- automatic time based dosing of biocide