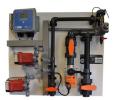

#### BCP 2 D control package

Control package for accurate liquid chemical based water treatment for evaporative cooling systems.

It includes:

- water meter controlled proporsional dosing of a scale and corrosion inhibitor
- automatic conductivity controller of dissolved solids through blow-down
- automatic time based dosing of biocide