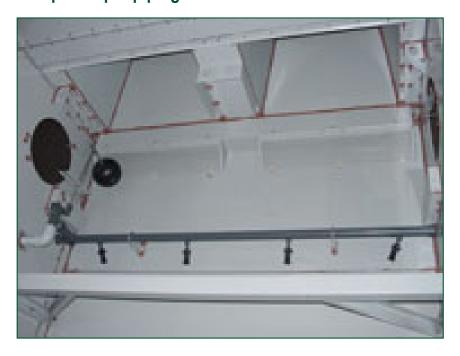

## Sump sweeper piping

A sump sweeper piping system **increases water circulation and agitation in** the basin and is designed to be used in combination with a <u>filtration</u> system. It does all this:

- improves your filtration system performance
- helps improve year-round system hygiene
- requires less condenser cleaning
- prevents under deposit corrosion

Sump sweeper piping can be factory-installed or retrofitted on-site.