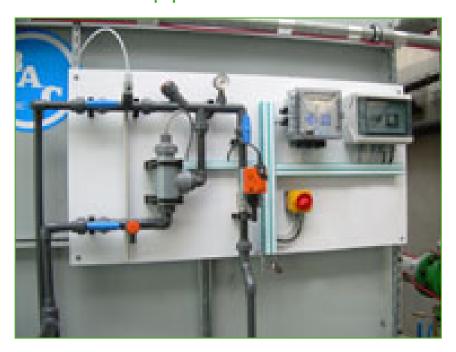

## Water treatment equipment

BAC offers a wide range of **automatic water treatment packages** to control corrosion, scaling, fouling and microbiological growth in cooling systems incorporating BAC cooling towers.

A good water treatment program

- helps reduce water consumption.
- ensures efficient operation and optimal, original performance
- helps improve year-round system hygiene

Want optimal water treatment equipment for your BAC cooling tower?