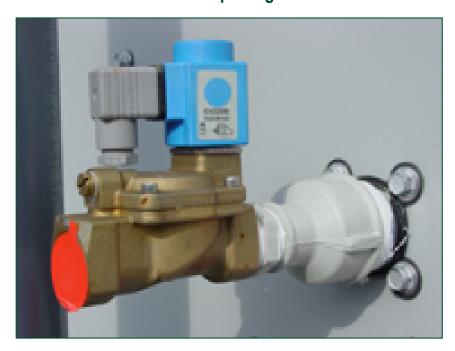

## Electric water level control package

When you require **more precise water level control**, replace the standard mechanical make-up valve with an electrical water level controller.

An electric water level control package

- reduces water consumption
- helps maintain your system year-round
- increases the equipment reliability

The package consists of

- a basin-mounted float switch
- a solenoid-activated valve in the make-up water line

The valve closes slowly to minimize water hammer.