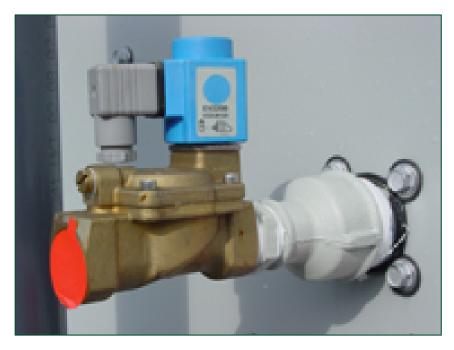

## Electric water level control package

When you require **more precise water level control**, replace the standard mechanical make-up valve with an electrical water level controller. An electric water level control package

- reduces water consumption
- helps maintain your system year-round
- increases the equipment reliability

The package consists of

- a basin-mounted float switch
- a solenoid-activated valve in the make-up water line

The valve closes slowly to minimize water hammer.