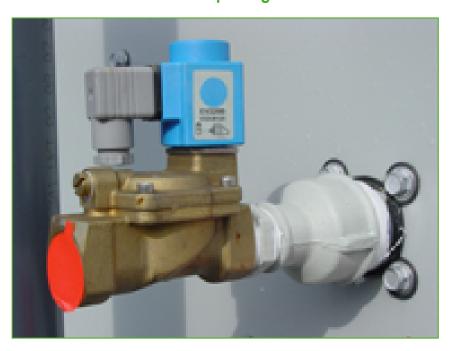

## Electric water level control package

When you require **more precise water level control**, replace the standard mechanical make-up valve with an electrical water level controller.

An electric water level control package

- reduces water consumption
- helps maintain your system year-round
- increases the equipment reliability

The package consists of

- a basin-mounted float switch
- a solenoid-activated valve in the make-up water line

The valve closes slowly to minimize water hammer.