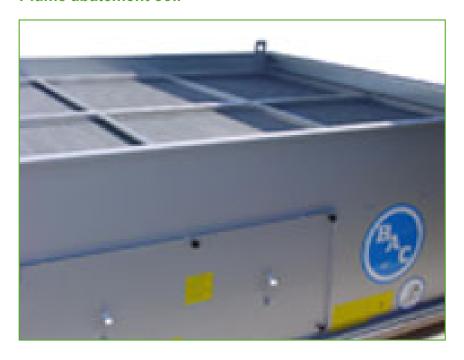

## Plume abatement coil

Finned coils installed in the air discharge of your cooling tower and piped in series with the wet coil offer all this:

- extended dry operation
- reduced or eliminated plume during wet operation
- savings on water and water treatment