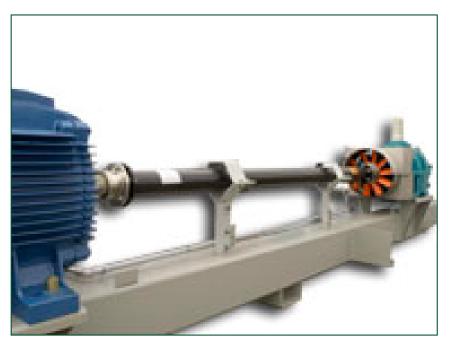

## Gear drive system with externally mounted motor

The gear drive system is a good option for **certain industrial applications**.

The gear drive system, designed with a 2.0 service factor, includes:

- A TEFC motor mounted outside the unit and air stream
- A corrosion resistant carbon-fiber drive shaft with stainless steel hubs

Both motor and drive shaft are separately shipped for easy on-site installation.

Want to benefit from gear drive system on your cooling equipment? Ask your <u>local BAC representative</u> for more information.