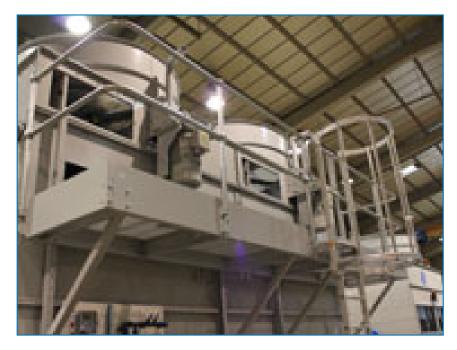

## Platforms, ladders, safety cage and handrail

**Platforms**, a ladder, safety cage and handrails facilitate easier and safer access to the top level of the unit, making inspection and maintenance easier and conforming to European safety standards.

## Installed platforms

- help you comply with local safety regulations
- prevent accidental risks during inspection and maintenance of your cooling tower
- facilitate the inspection and maintenance of your cooling tower