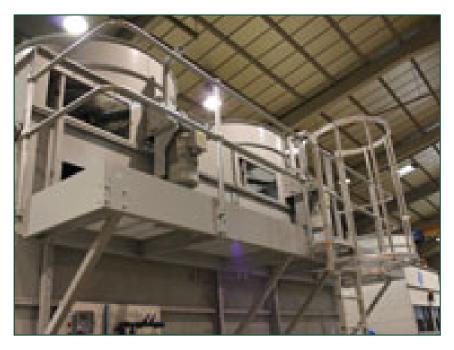

## Platforms, ladders, safety cage and handrainsers

## Options and accessories

Platforms, ladders, safety cage and handrail

**Platforms**, a ladder, safety cage and handrails facilitate easier and safer access to the top level of the unit, making inspection and maintenance easier and conforming to European safety standards.

- help you comply with local safety regulations
- · prevent accidental risks during inspection and maintenance of your condenser
- facilitate the inspection and maintenance of your condenser

Want to extend your condenser with these options for easier and safer inspection? Contact your <u>local</u> BAC representative for more information.