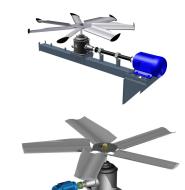

#### Gear drive system with externally mounted motor

The gearbox is linked to a TEFC motor, which is located outside the airstream, through a non-corrosive composite drive <u>fan shaft</u>.

#### Gear drive system with close coupled motor

Some large induced draft cooling towers have an optional close-coupled motor. The gearbox is linked to the motor through a flexible coupling.