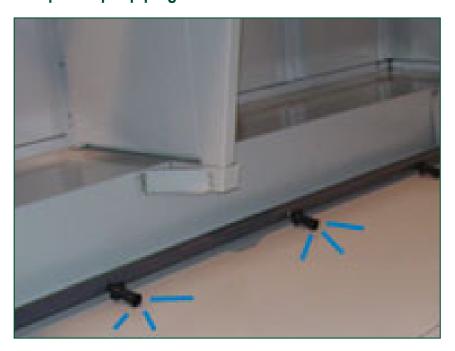

## Sump sweeper piping

A sump sweeper piping system **increases water circulation and agitation in** the basin and is designed to be used in combination with a <u>filtration</u> system. It does all this:

- improves your filtration system performance
- helps improve year-round system hygiene
- · requires less condenser cleaning
- prevents under deposit corrosion

Sump sweeper piping can be factory-installed or retrofitted on-site.