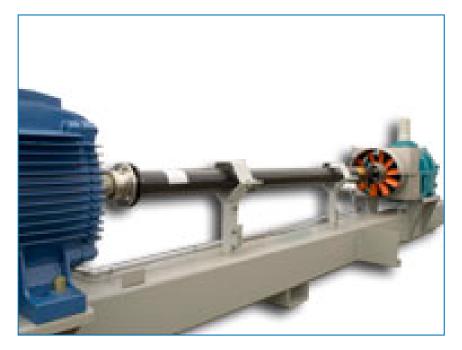

## Gear drive system with externally mounted motor

The gear drive system is a good option for **certain industrial applications**.

The gear drive system, designed with a 2.0 service factor, includes:

- A TEFC motor mounted outside the unit and air stream
- A corrosion resistant carbon-fiber drive shaft with stainless steel hubs

Both motor and drive shaft are separately shipped for easy on-site installation.

**Want to benefit from gear drive system on your cooling equipment?** Ask your <u>local BAC representative</u> for more information.