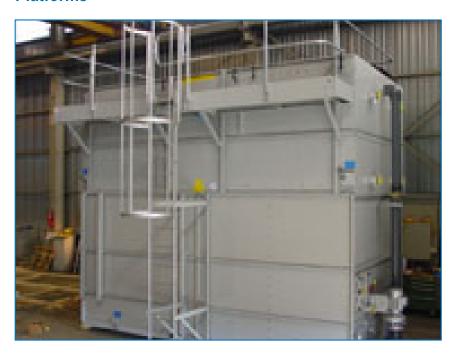

## **Platforms**

Platforms facilitate **easier** and **safer access** to the **top level** of the unit, making inspection and maintenance easier and conforming to European safety standards.

## Installed platforms

- help you comply with local safety regulations
- prevent accidental risks during inspection and maintenance of your cooling tower
- facilitate the inspection and maintenance of your cooling tower