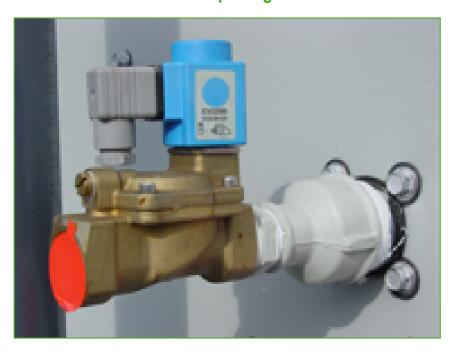

## Electric water level control package

When you require **more precise water level control**, replace the standard mechanical make-up valve with an electrical water level controller.

An electric water level control package

- reduces water consumption
- helps maintain your system year-round
- increases the equipment reliability

The package consists of

- a basin-mounted float switch
- a solenoid-activated valve in the make-up water line

The valve closes slowly to minimize water hammer.