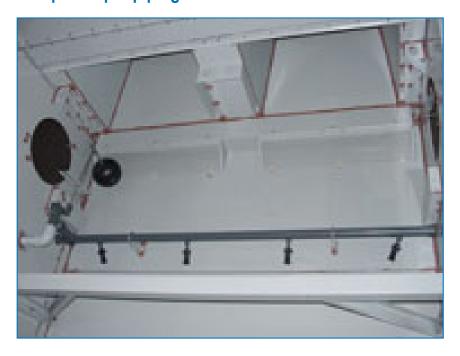

## Sump sweeper piping

A sump sweeper piping system **increases water circulation and agitation in** the basin and is designed to be used in combination with a <u>filtration</u> system. It does all this:

- improves your filtration system performance
- helps improve year-round system hygiene
- requires less cooling tower cleaning
- prevents under deposit corrosion

Sump sweeper piping can be factory-installed or retrofitted on-site.