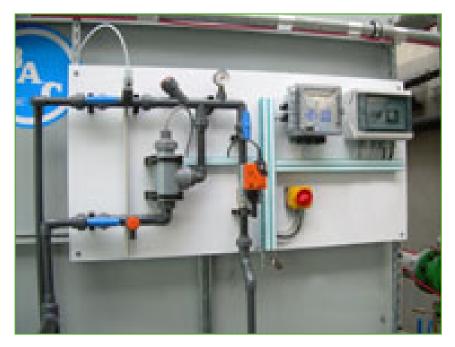

#### Water treatment equipment

BAC offers a wide range of **automatic water treatment packages** to control corrosion, scaling, fouling and microbiological growth in cooling systems incorporating BAC cooling towers.

A good water treatment program

- helps reduce water consumption
- ensures efficient operation and optimal, original performance
- helps improve year-round system hygiene