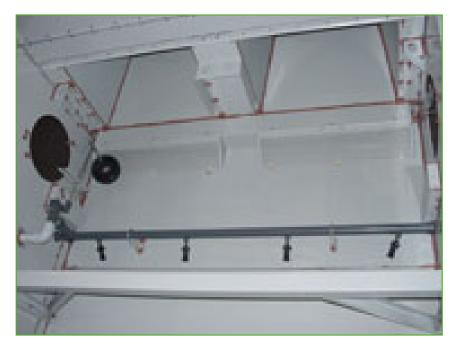

## Sump sweeper piping

A sump sweeper piping system **increases water circulation and agitation** in the basin and is designed to be used in combination with a <u>filtration</u> system. It does all this:

- improves your filtration system performance
- helps improve year-round system hygiene
- requires less cooling tower cleaning
- prevents under deposit corrosion

Sump sweeper piping can be **factory-installed** or **retrofitted** on-site.