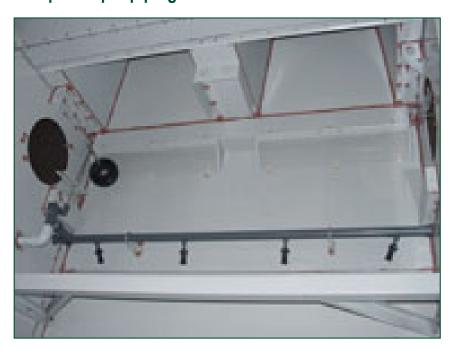

## Sump sweeper piping

A sump sweeper piping system **increases water circulation and agitation in** the basin and is designed to be used in combination with a <u>filtration</u> system. It does all this:

- improves your filtration system performance
- helps improve year-round system hygiene
- requires less condenser cleaning
- prevents under deposit corrosion

Sump sweeper piping can be factory-installed or retrofitted on-site.