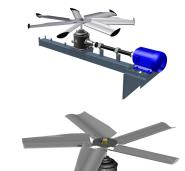

#### Gear drive system with externally mounted motor

The gearbox is linked to a TEFC motor, which is located outside the airstream, through a non-corrosive composite drive <u>fan shaft</u>.

#### Gear drive system with close coupled motor

Some large induced draft cooling towers have an optional close-coupled motor. The gearbox is linked to the motor through a flexible coupling.