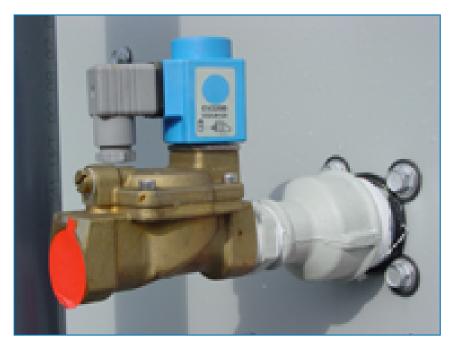

## Electric water level control package

When you require **more precise water level control**, replace the standard mechanical make-up valve with an electrical water level controller. An electric water level control package

- reduces water consumption
  - helps maintain your system year-round
  - increases the equipment reliability

The package consists of

- a basin-mounted float switch
- a solenoid-activated valve in the make-up water line

The valve closes slowly to minimize water hammer.